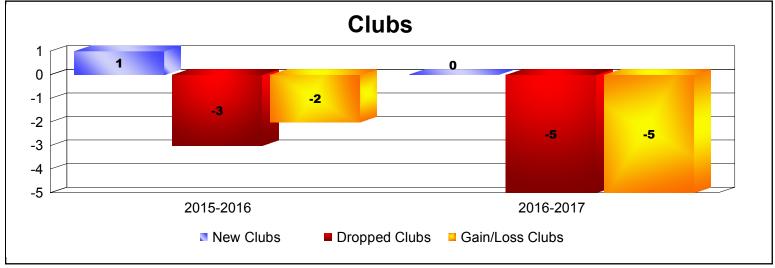

**Disbanded Districts**As of June 2017 Cumulative

| Year      | New<br>Clubs | Dropped<br>Clubs | Gain/<br>Loss<br>Clubs | New<br>Members | Charter<br>Members | Reinstate<br>Members | Transfer<br>Members | Total<br>Member<br>Added | Total<br>Members<br>Dropped | Gain/<br>Loss<br>Members |
|-----------|--------------|------------------|------------------------|----------------|--------------------|----------------------|---------------------|--------------------------|-----------------------------|--------------------------|
| 2015-2016 | 1            | -3               | -2                     | 6              | 25                 | 5                    | 0                   | 36                       | -118                        | -82                      |
| 2016-2017 | 0            | -5               | -5                     | 0              | 0                  | 0                    | 0                   | 0                        | -52                         | -52                      |
| Average   | 1            | -4               | -4                     | 3              | 13                 | 3                    | 0                   | 18                       | -85                         | -67                      |