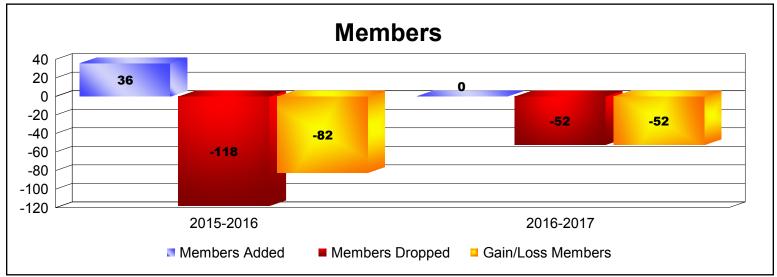

**Disbanded Districts**As of June 2017 Cumulative

| Year      | New<br>Clubs | Dropped<br>Clubs | Gain/<br>Loss<br>Clubs | New<br>Members | Charter<br>Members | Reinstate<br>Members | Transfer<br>Members | Total<br>Member<br>Added | Total<br>Members<br>Dropped | Gain/<br>Loss<br>Members |
|-----------|--------------|------------------|------------------------|----------------|--------------------|----------------------|---------------------|--------------------------|-----------------------------|--------------------------|
| 2015-2016 | 1            | -3               | -2                     | 6              | 25                 | 5                    | 0                   | 36                       | -118                        | -82                      |
| 2016-2017 | 0            | -5               | -5                     | 0              | 0                  | 0                    | 0                   | 0                        | -52                         | -52                      |
| Average   | 1            | -4               | -4                     | 3              | 13                 | 3                    | 0                   | 18                       | -85                         | -67                      |